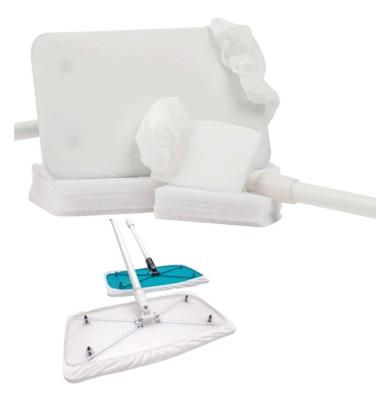

## **DESCRIPTION**

Pharma-Mop Covers<sup>™</sup> can be used in a controlled environment to remove contaminants from ceilings, floors and walls. Pharma-Mop Covers<sup>™</sup> fit any 8" x 15" mop frame and are designed to maintain a high level of cleanliness without generating additional contamination. TX7108 Mop (60" Mop Handle)

## **GENERAL INFORMATION**

| Size      | 8" x 15"                                                             |
|-----------|----------------------------------------------------------------------|
| Material  | 100% Polyester, Elastic Edges                                        |
| Color     | White                                                                |
| Packaging | 25 Covers / Bag x 6 Bags /<br>Case - QTY 150 Covers<br>+ 6 Foam Pads |
| Other     | Non-sterile, Non-shedding,<br>Non-saturated                          |